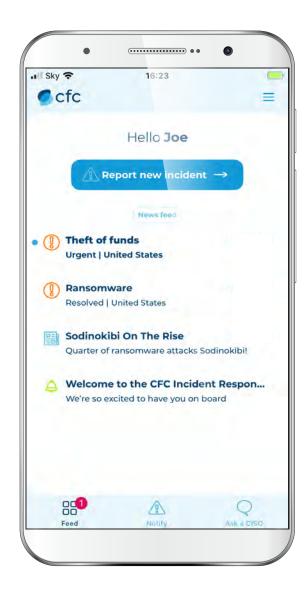

# Next step: Download our app for full policy benefits

Thanks for purchasing a cyber policy from CFC. To get the full benefits of your cover, make sure you <u>download our free cyber incident response mobile app today.</u>

### A vital part of your policy

- Oet real-time threat intel
  on the most critical cybersecurity
  risks and vulnerabilities facing your
  business, delivered directly to your
  phone
- Receive expert advice
  through 'Ask the Expert' where you
  can ask our team about risk mitigation,
  best practices and more
- Notify claims immediately
  by submitting your incident type,
  triggering an immediate call-back
  and technical triage

To register, all you need is your CFC cyber policy number.

The app is available on the App Store and Google Play. Scan the QR code to download.