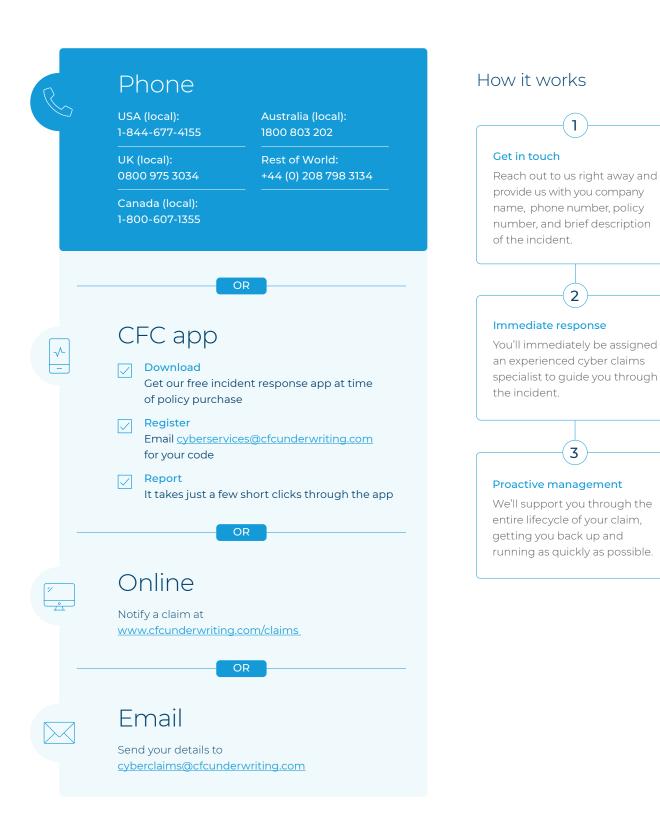

## Are you experiencing a cyber incident?

Our in-house team is ready to help you, 24 hours a day, 365 days a year